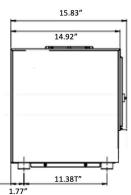

## Desiccant Dehumidifier

| TR80                                        |                                               |                                                                                         |      |
|---------------------------------------------|-----------------------------------------------|-----------------------------------------------------------------------------------------|------|
| Power:                                      |                                               | 230V 50-60Hz<br>7.2 Amps total power consumption                                        | Prot |
| Kilowatts:                                  |                                               | 1.6 (38.4 kWh/day)                                                                      |      |
| Capacity per                                | · Day:                                        | 84 Pints (80°F 60%RH)                                                                   |      |
| Blower:                                     |                                               | 206 CFM Process Airflow @ 0" ESP<br>38 CFM Reactivation Airflow @ 0" ESP                |      |
| Temperature Range:                          |                                               | 5°F to 95°F*                                                                            |      |
| Filters:                                    |                                               | Process Filter Size: 8.9" X 7.9" X 1.9"<br>Regeneration Filter Size: 4.6" X 4.8" X 1.9" |      |
| Process Duct:                               |                                               | 4.75"                                                                                   |      |
| Reactivation Duct:                          |                                               | 3"                                                                                      |      |
| Dimensions:                                 |                                               |                                                                                         | 1    |
| Dimensions:                                 |                                               | Unit                                                                                    |      |
| Dimensions:                                 | Width<br>Height<br>Depth                      | <b>Unit</b><br>13.75"<br>16"<br>15.75"                                                  |      |
| Dimensions:                                 | Width<br>Height                               | 13.75"<br>16"                                                                           |      |
| Dimensions:<br>Process Air<br>Filter Replac | Width<br>Height<br>Depth<br>Weight            | 13.75"<br>16"<br>15.75"                                                                 |      |
| Process Air                                 | Width<br>Height<br>Depth<br>Weight<br>cement: | 13.75"<br>16"<br>15.75"<br>37.5 lb                                                      |      |