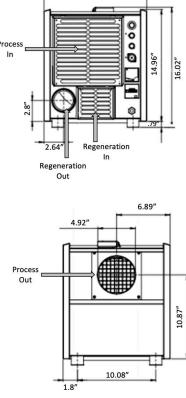

## Desiccant Dehumidifier

| TR80                                        |                                               |                                                                                         |      |
|---------------------------------------------|-----------------------------------------------|-----------------------------------------------------------------------------------------|------|
| Power:                                      |                                               | 230V 50-60Hz<br>7.2 Amps total power consumption                                        | Prot |
| Kilowatts:                                  |                                               | 1.6 (38.4 kWh/day)                                                                      |      |
| Capacity per                                | · Day:                                        | 84 Pints (80°F 60%RH)                                                                   |      |
| Blower:                                     |                                               | 206 CFM Process Airflow @ 0" ESP<br>38 CFM Reactivation Airflow @ 0" ESP                |      |
| Temperature Range:                          |                                               | 5°F to 95°F*                                                                            |      |
| Filters:                                    |                                               | Process Filter Size: 8.9" X 7.9" X 1.9"<br>Regeneration Filter Size: 4.6" X 4.8" X 1.9" |      |
| Process Duct:                               |                                               | 4.75"                                                                                   |      |
| Reactivation Duct:                          |                                               | 3"                                                                                      |      |
| Dimensions:                                 |                                               |                                                                                         | 1    |
| Dimensions:                                 |                                               | Unit                                                                                    |      |
| Dimensions:                                 | Width<br>Height<br>Depth                      | <b>Unit</b><br>13.75"<br>16"<br>15.75"                                                  |      |
| Dimensions:                                 | Width<br>Height                               | 13.75"<br>16"                                                                           |      |
| Dimensions:<br>Process Air<br>Filter Replac | Width<br>Height<br>Depth<br>Weight            | 13.75"<br>16"<br>15.75"                                                                 |      |
| Process Air                                 | Width<br>Height<br>Depth<br>Weight<br>cement: | 13.75"<br>16"<br>15.75"<br>37.5 lb                                                      |      |