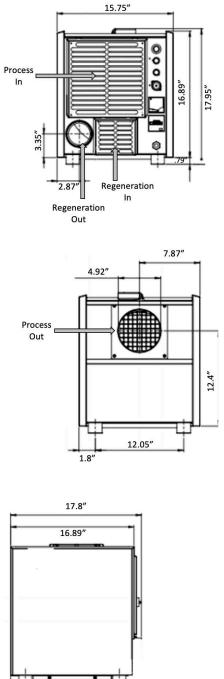

## Desiccant Dehumidifier

| TR110                              |                                                                                        |
|------------------------------------|----------------------------------------------------------------------------------------|
| Power:                             | 230V 50-60Hz<br>9.2 Amps total power consumption                                       |
| Kilowatts:                         | 1.6 (38.4 kWh/day)                                                                     |
| Capacity per Day:                  | 116 Pints (80°F 60%RH)                                                                 |
| Blower:                            | 282 CFM Process Airflow @ 0" ESP<br>47 CFM Reactivation Airflow @ 0" ESP               |
| Temperature Range:                 | 5°F to 95°F*                                                                           |
| Filters:                           | Process Filter Size: 8.9" X 7.9" X 1.9"<br>Regeneration Filter Size: 6" X 46.7" X 1.9" |
| Process Duct:                      | 5"                                                                                     |
| Reactivation Duct:                 | 3"                                                                                     |
| Dimensions:                        | Unit                                                                                   |
| Width<br>Height<br>Depth           | 15.75"<br>18"<br>17.8"                                                                 |
| Weight                             | 55.1 lb                                                                                |
| Process Air<br>Filter Replacement: | Filter Z-Line G4 Process Air                                                           |
| Regeneration Air                   |                                                                                        |
| Filter Replacement:                | TR110 Filter Z-Line G4 Regeneration Air                                                |